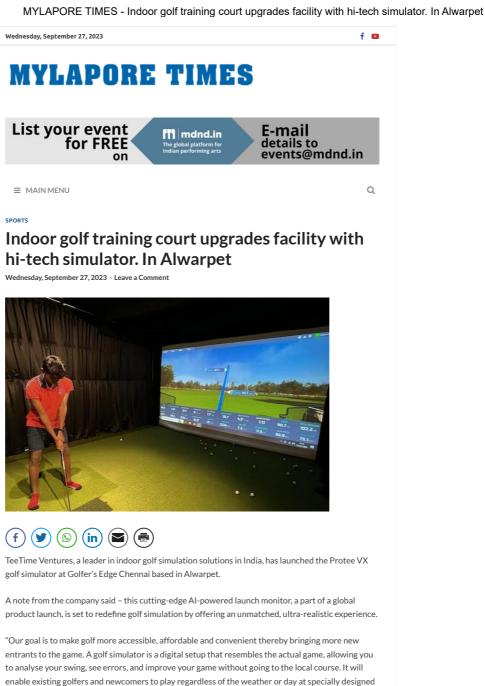

Indoor golf facilities, like Golfer's Edge Chennai, provide golfers with the freedom to play and practice year-round, regardless of weather conditions.

The cutting-edge innovations, such as AI-powered launch monitors like Protee VX, deliver an immersive, data-rich experience that can enhance players' skills and enjoyment, say the promoters.